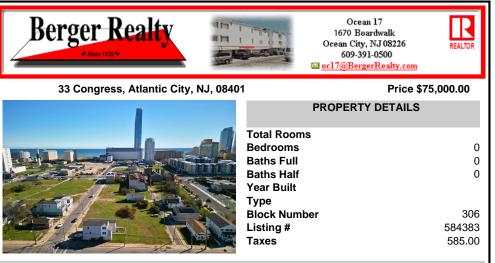

## COMMENTS

DEVELOPER/INVESTER ALERT! This single lot is located at 33 N. Congress and is 30' x 82.5'. There are several lots available on this block all zoned RM-1, a multifamily district established primarily to foster family-oriented options. This is a prime area to build in this a fresh concept in this hot market with the boardwalk, Ocean Casino and beach right down the street...