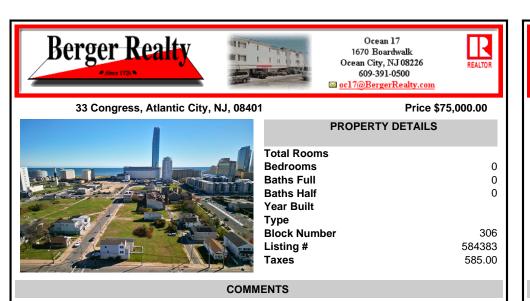

## COMMENTS

DEVELOPER/INVESTER ALERT! This single lot is located at 33 N. Congress and is 30' x 82.5'. There are several lots available on this block all zoned RM-1, a multifamily district established primarily to foster family-oriented options. This is a prime area to build in this a fresh concept in this hot market with the boardwalk, Ocean Casino and beach right down the street...