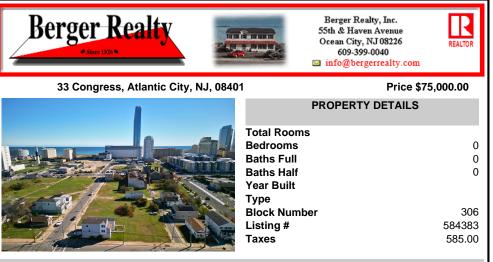

DEVELOPER/INVESTER ALERT! This single lot is located at 33 N. Congress and is 30' x 82.5'. There are several lots available on this block all zoned RM-1, a multifamily district established primarily to foster family-oriented options. This is a prime area to build in this a fresh concept in this hot market with the boardwalk, Ocean Casino and beach right down the street...

## COMMENTS

DEVELOPER/INVESTER ALERT! This single lot is located at 33 N. Congress and is 30' x 82.5'. There are several lots available on this block all zoned RM-1, a multifamily district established primarily to foster family-oriented options. This is a prime area to build in this a fresh concept in this hot market with the boardwalk, Ocean Casino and beach right down the street...