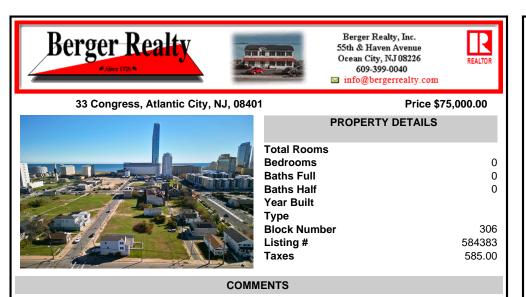

DEVELOPER/INVESTER ALERT! This single lot is located at 33 N. Congress and is 30' x 82.5'. There are several lots available on this block all zoned RM-1, a multifamily district established primarily to foster family-oriented options. This is a prime area to build in this a fresh concept in this hot market with the boardwalk, Ocean Casino and beach right down the street...

## COMMENTS

DEVELOPER/INVESTER ALERT! This single lot is located at 33 N. Congress and is 30' x 82.5'. There are several lots available on this block all zoned RM-1, a multifamily district established primarily to foster family-oriented options. This is a prime area to build in this a fresh concept in this hot market with the boardwalk, Ocean Casino and beach right down the street...