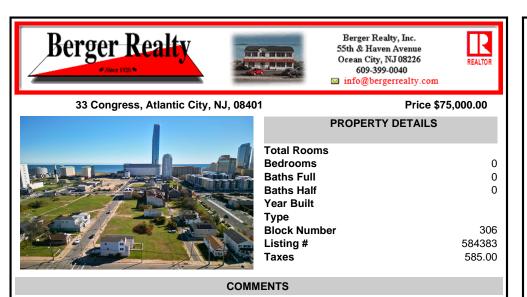

## COMMENTS

DEVELOPER/INVESTER ALERT! This single lot is located at 33 N. Congress and is 30' x 82.5'. There are several lots available on this block all zoned RM-1, a multifamily district established primarily to foster family-oriented options. This is a prime area to build in this a fresh concept in this hot market with the boardwalk, Ocean Casino and beach right down the street...