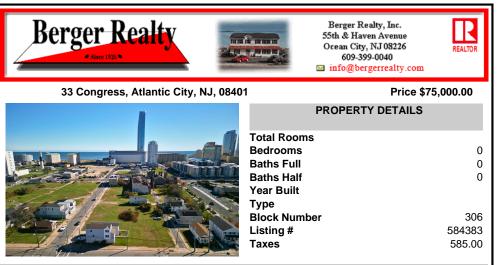

DEVELOPER/INVESTER ALERT! This single lot is located at 33 N. Congress and is 30' x 82.5'. There are several lots available on this block all zoned RM-1, a multifamily district established primarily to foster family-oriented options. This is a prime area to build in this a fresh concept in this hot market with the boardwalk, Ocean Casino and beach right down the street...