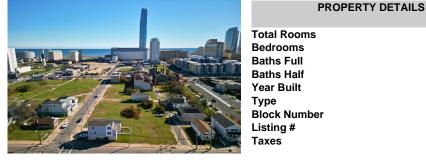

## COMMENTS

DEVELOPER/INVESTER ALERT! This single lot is located at 33 N. Congress and is 30' x 82.5'. There are several lots available on this block all zoned RM-1, a multifamily district established primarily to foster family-oriented options. This is a prime area to build in this a fresh concept in this hot market with the boardwalk, Ocean Casino and beach right down the street...

#### CONTACT

Scan to see Property page.

0

0

0

306

584383

585.00