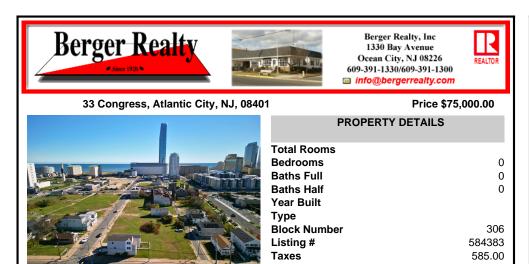

## COMMENTS

DEVELOPER/INVESTER ALERT! This single lot is located at 33 N. Congress and is 30' x 82.5'. There are several lots available on this block all zoned RM-1, a multifamily district established primarily to foster family-oriented options. This is a prime area to build in this a fresh concept in this hot market with the boardwalk, Ocean Casino and beach right down the street...

# PROPERTY FEATURES CONTACT

Scan to see Property page.



Ask for Dawn Scarlata Berger Realty Inc 1330 Bay Avenue, Ocean City Call: 609-425-2933 Email to: dns@bergerrealty.com







## COMMENTS

DEVELOPER/INVESTER ALERT! This single lot is located at 33 N. Congress and is 30' x 82.5'. There are several lots available on this block all zoned RM-1, a multifamily district established primarily to foster fam