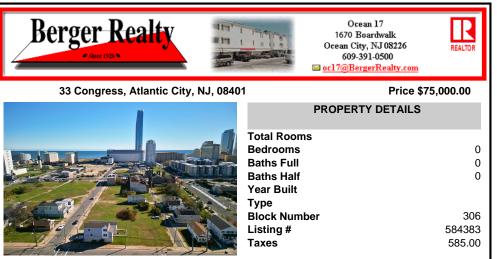

DEVELOPER/INVESTER ALERT! This single lot is located at 33 N. Congress and is 30' x 82.5'. There are several lots available on this block all zoned RM-1, a multifamily district established primarily to foster family-oriented options. This is a prime area to build in this a fresh concept in this hot market with the boardwalk, Ocean Casino and beach right down the street ....

## COMMENTS

DEVELOPER/INVESTER ALERT! This single lot is located at 33 N. Congress and is 30' x 82.5'. There are several lots available on this block all zoned RM-1, a multifamily district established primarily to foster family-oriented options. This is a prime area to build in this a fresh concept in this hot market with the boardwalk. Ocean Casino and beach right down the street ....