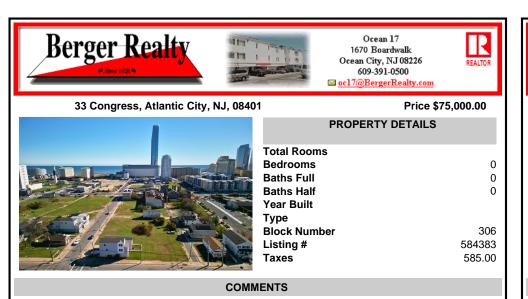

DEVELOPER/INVESTER ALERT! This single lot is located at 33 N. Congress and is 30' x 82.5'. There are several lots available on this block all zoned RM-1, a multifamily district established primarily to foster family-oriented options. This is a prime area to build in this a fresh concept in this hot market with the boardwalk, Ocean Casino and beach right down the street ....

## COMMENTS

DEVELOPER/INVESTER ALERT! This single lot is located at 33 N. Congress and is 30' x 82.5'. There are several lots available on this block all zoned RM-1, a multifamily district established primarily to foster family-oriented options. This is a prime area to build in this a fresh concept in this hot market with the boardwalk. Ocean Casino and beach right down the street ....