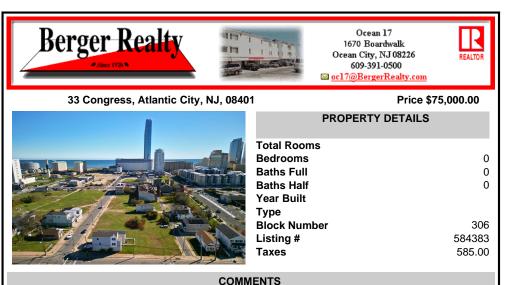

## COMMENTS

Taxes

DEVELOPER/INVESTER ALERT! This single lot is located at 33 N. Congress and is 30' x 82.5'. There are several lots available on this block all zoned RM-1, a multifamily district established primarily to foster family-oriented options. This is a prime area to build in this a fresh concept in this hot market with the boardwalk. Ocean Casino and beach right down the street ....