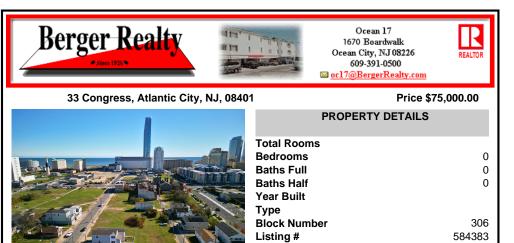

## COMMENTS

Taxes

DEVELOPER/INVESTER ALERT! This single lot is located at 33 N. Congress and is 30' x 82.5'. There are several lots available on this block all zoned RM-1, a multifamily district established primarily to foster family-oriented options. This is a prime area to build in this a fresh concept in this hot market with the boardwalk. Ocean Casino and beach right down the street ....