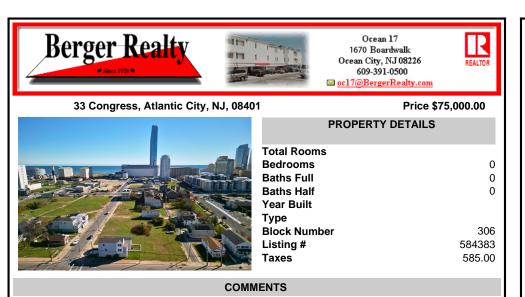

DEVELOPER/INVESTER ALERT! This single lot is located at 33 N. Congress and is 30' x 82.5'. There are several lots available on this block all zoned RM-1, a multifamily district established primarily to foster family-oriented options. This is a prime area to build in this a fresh concept in this hot market with the boardwalk, Ocean Casino and beach right down the street...

## **PROPERTY FEATURES**