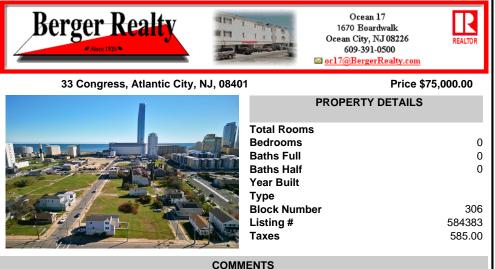

DEVELOPER/INVESTER ALERT! This single lot is located at 33 N. Congress and is 30' x 82.5'. There are several lots available on this block all zoned RM-1, a multifamily district established primarily to foster family-oriented options. This is a prime area to build in this a fresh concept in this hot market with the boardwalk, Ocean Casino and beach right down the street...

## **PROPERTY FEATURES**