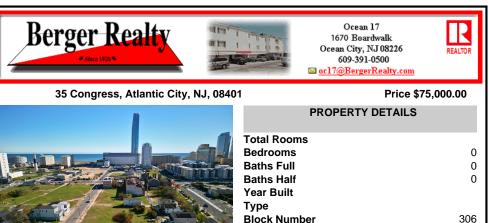

# COMMENTS

DEVELOPER/INVESTER ALERT! This single lot is located at 35 N. Congress and is 30' x 70'. There are several lots available on this block all zoned RM-1, a multifamily district established primarily to foster family-oriented options. This is a prime area to build in this a fresh concept in this hot market with the boardwalk, Ocean Casino and beach right down the street a ...

## COMMENTS

DEVELOPER/INVESTER ALERT! This single lot is located at 35 N. Congress and is 30' x 70'. There are several lots available on this block all zoned RM-1, a multifamily district established primarily to foster family-oriented options. This is a prime area to build in this a fresh concept in this hot market with the boardwalk, Ocean Casino and beach right down the street a ...

## **PROPERTY FEATURES**

CONTACT

Ask for Troy Eggie **Berger Realty Inc** 1670 Boardwalk, Ocean City Call: 609-425-0992 Email to: tde@bergerrealty.com Scan to see Property page.