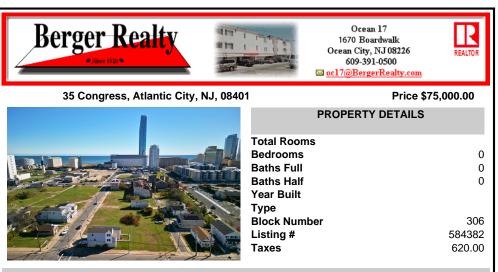

# COMMENTS

DEVELOPER/INVESTER ALERT! This single lot is located at 35 N. Congress and is 30' x 70'. There are several lots available on this block all zoned RM-1, a multifamily district established primarily to foster family-oriented options. This is a prime area to build in this a fresh concept in this hot market with the boardwalk, Ocean Casino and beach right down the street a ...

#### CONTACT

Scan to see Property page.

Ask for Troy Eggie Berger Realty Inc 1670 Boardwalk, Ocean City Call: 609-425-0992 Email to: tde@bergerrealty.com

| PROPERTY DETAILS           |
|----------------------------|
| Total Rooms                |
| Bedrooms 0<br>Baths Full 0 |
| Baths Half 0               |
| Year Built<br>Type         |
| Block Number 306           |
| Listing # 584382           |
| <b>Taxes</b> 620.00        |

## COMMENTS

DEVELOPER/INVESTER ALERT! This single lot is located at 35 N. Congress and is 30' x 70'. There are several lots available on this block all zoned RM-1, a multifamily district established primarily to foster family-oriented options. This is a prime area to build in this a fresh concept in this hot market with the boardwalk, Ocean Casino and beach right down the street a ...