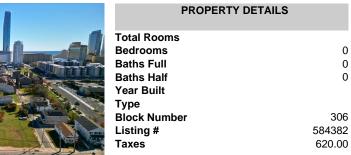

### 35 Congress, Atlantic City, NJ, 08401

Price \$75,000.00

0

0

0

306

584382

620.00

|                                | PROPERTY DETAILS |
|--------------------------------|------------------|
|                                | Total Rooms      |
|                                | Bedrooms         |
|                                | Baths Full       |
|                                | Baths Half       |
|                                | Year Built       |
|                                | Туре             |
|                                | Block Number     |
|                                | Listing #        |
|                                | Taxes            |
| Att a the prover the first and |                  |