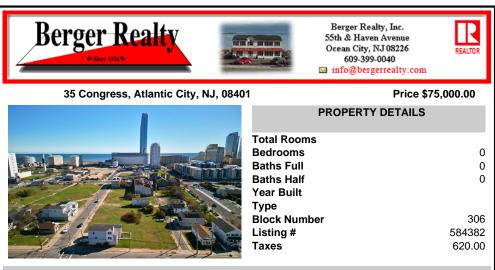

# COMMENTS

DEVELOPER/INVESTER ALERT! This single lot is located at 35 N. Congress and is 30' x 70'. There are several lots available on this block all zoned RM-1, a multifamily district established primarily to foster family-oriented options. This is a prime area to build in this a fresh concept in this hot market with the boardwalk, Ocean Casino and beach right down the street a ...

### COMMENTS

DEVELOPER/INVESTER ALERT! This single lot is located at 35 N. Congress and is 30' x 70'. There are several lots available on this block all zoned RM-1, a multifamily district established primarily to foster family-oriented options. This is a prime area to build in this a fresh concept in this hot market with the boardwalk, Ocean Casino and beach right down the street a ...