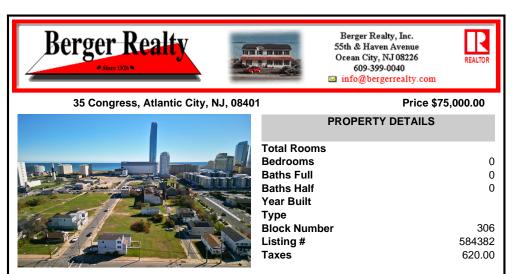

# COMMENTS

DEVELOPER/INVESTER ALERT! This single lot is located at 35 N. Congress and is 30' x 70'. There are several lots available on this block all zoned RM-1, a multifamily district established primarily to foster family-oriented options. This is a prime area to build in this a fresh concept in this hot market with the boardwalk, Ocean Casino and beach right down the street a ...

### COMMENTS

DEVELOPER/INVESTER ALERT! This single lot is located at 35 N. Congress and is 30' x 70'. There are several lots available on this block all zoned RM-1, a multifamily district established primarily to foster family-oriented options. This is a prime area to build in this a fresh concept in this hot market with the boardwalk, Ocean Casino and beach right down the street a ...