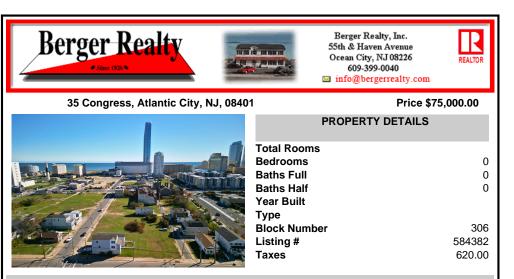

### COMMENTS

DEVELOPER/INVESTER ALERT! This single lot is located at 35 N. Congress and is 30' x 70'. There are several lots available on this block all zoned RM-1, a multifamily district established primarily to foster family-oriented options. This is a prime area to build in this a fresh concept in this hot market with the boardwalk, Ocean Casino and beach right down the street a ...