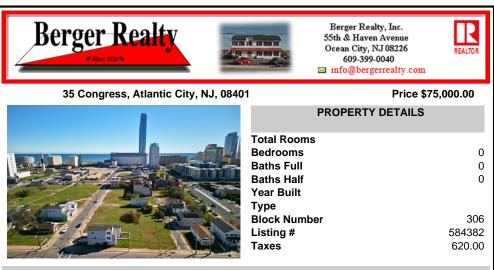

# COMMENTS

DEVELOPER/INVESTER ALERT! This single lot is located at 35 N. Congress and is 30' x 70'. There are several lots available on this block all zoned RM-1, a multifamily district established primarily to foster family-oriented options. This is a prime area to build in this a fresh concept in this hot market with the boardwalk, Ocean Casino and beach right down the street a ...