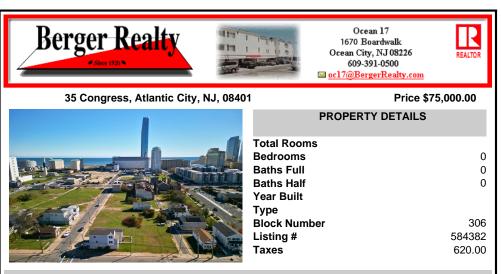

# COMMENTS

DEVELOPER/INVESTER ALERT! This single lot is located at 35 N. Congress and is 30' x 70'. There are several lots available on this block all zoned RM-1, a multifamily district established primarily to foster family-oriented options. This is a prime area to build in this a fresh concept in this hot market with the boardwalk, Ocean Casino and beach right down the street a...

#### CONTACT

Scan to see Property page.

Ask for Christopher Malinowski Berger Realty Inc 1670 Boardwalk, Ocean City Call: 267-255-5000 Email to: cma@bergerrealty.com

|                            | Bedrooms     | 0      |
|----------------------------|--------------|--------|
|                            | Baths Full   | 0      |
|                            | Baths Half   | 0      |
|                            | Year Built   |        |
|                            | Туре         |        |
|                            | Block Number | 306    |
|                            | Listing #    | 584382 |
|                            | Taxes        | 620.00 |
| THE HERE / MAN LASS IN THE |              |        |