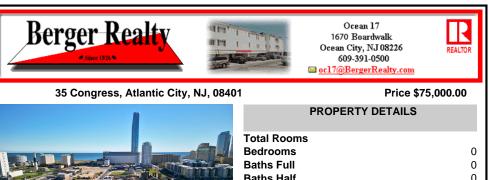

## COMMENTS

DEVELOPER/INVESTER ALERT! This single lot is located at 35 N. Congress and is 30' x 70'. There are several lots available on this block all zoned RM-1, a multifamily district established primarily to foster family-oriented options. This is a prime area to build in this a fresh concept in this hot market with the boardwalk, Ocean Casino and beach right down the street a...

### CONTACT

Scan to see Property page.

Ask for Christopher Malinowski Berger Realty Inc 1670 Boardwalk, Ocean City Call: 267-255-5000 Email to: cma@bergerrealty.com