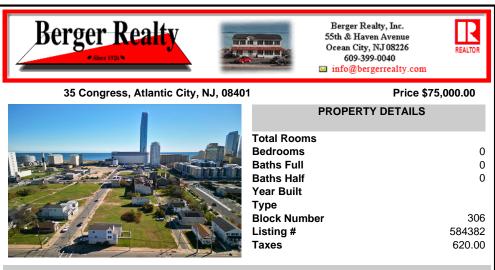

# COMMENTS

DEVELOPER/INVESTER ALERT! This single lot is located at 35 N. Congress and is 30' x 70'. There are several lots available on this block all zoned RM-1, a multifamily district established primarily to foster family-oriented options. This is a prime area to build in this a fresh concept in this hot market with the boardwalk, Ocean Casino and beach right down the street a...

## COMMENTS

DEVELOPER/INVESTER ALERT! This single lot is located at 35 N. Congress and is 30' x 70'. There are several lots available on this block all zoned RM-1, a multifamily district established primarily to foster family-oriented options. This is a prime area to build in this a fresh concept in this hot market with the boardwalk, Ocean Casino and beach right down the street a...