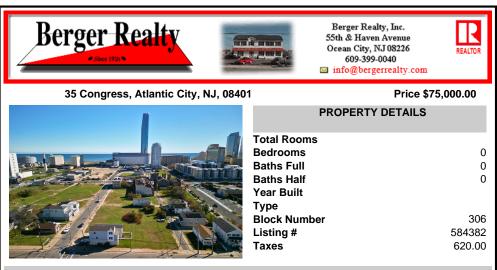

# COMMENTS

DEVELOPER/INVESTER ALERT! This single lot is located at 35 N. Congress and is 30' x 70'. There are several lots available on this block all zoned RM-1, a multifamily district established primarily to foster family-oriented options. This is a prime area to build in this a fresh concept in this hot market with the boardwalk, Ocean Casino and beach right down the street a...

### COMMENTS

DEVELOPER/INVESTER ALERT! This single lot is located at 35 N. Congress and is 30' x 70'. There are several lots available on this block all zoned RM-1, a multifamily district established primarily to foster family-oriented options. This is a prime area to build in this a fresh concept in this hot market with the boardwalk, Ocean Casino and beach right down the street a...