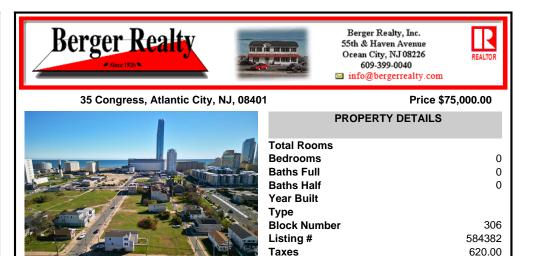

# COMMENTS

DEVELOPER/INVESTER ALERT! This single lot is located at 35 N. Congress and is 30' x 70'. There are several lots available on this block all zoned RM-1, a multifamily district established primarily to foster family-oriented options. This is a prime area to build in this a fresh concept in this hot market with the boardwalk, Ocean Casino and beach right down the street a...

### COMMENTS

DEVELOPER/INVESTER ALERT! This single lot is located at 35 N. Congress and is 30' x 70'. There are several lots available on this block all zoned RM-1, a multifamily district established primarily to foster family-oriented options. This is a prime area to build in this a fresh concept in this hot market with the boardwalk, Ocean Casino and beach right down the street a...