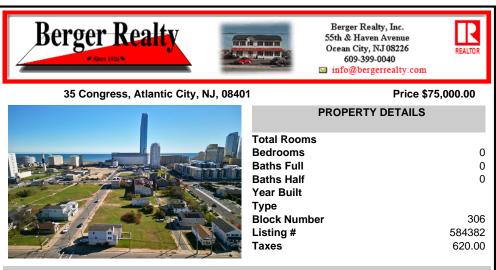

# COMMENTS

DEVELOPER/INVESTER ALERT! This single lot is located at 35 N. Congress and is 30' x 70'. There are several lots available on this block all zoned RM-1, a multifamily district established primarily to foster family-oriented options. This is a prime area to build in this a fresh concept in this hot market with the boardwalk, Ocean Casino and beach right down the street a ...