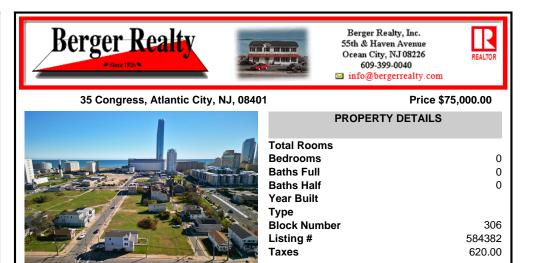

### COMMENTS

DEVELOPER/INVESTER ALERT! This single lot is located at 35 N. Congress and is 30' x 70'. There are several lots available on this block all zoned RM-1, a multifamily district established primarily to foster family-oriented options. This is a prime area to build in this a fresh concept in this hot market with the boardwalk, Ocean Casino and beach right down the street a ...