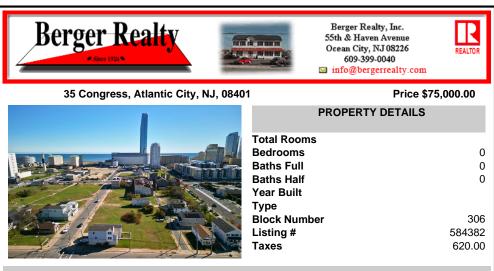

# COMMENTS

DEVELOPER/INVESTER ALERT! This single lot is located at 35 N. Congress and is 30' x 70'. There are several lots available on this block all zoned RM-1, a multifamily district established primarily to foster family-oriented options. This is a prime area to build in this a fresh concept in this hot market with the boardwalk, Ocean Casino and beach right down the street a...