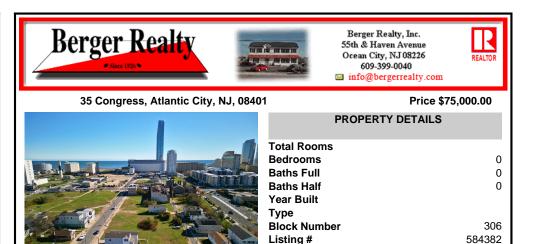

### COMMENTS

Taxes

DEVELOPER/INVESTER ALERT! This single lot is located at 35 N. Congress and is 30' x 70'. There are several lots available on this block all zoned RM-1, a multifamily district established primarily to foster family-oriented options. This is a prime area to build in this a fresh concept in this hot market with the boardwalk, Ocean Casino and beach right down the street a...