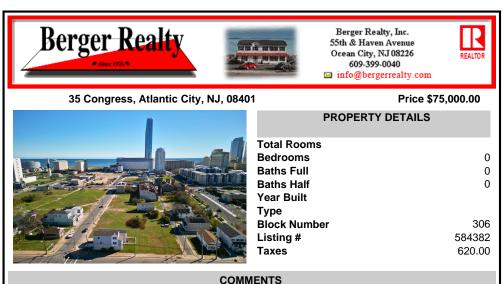

DEVELOPER/INVESTER ALERT! This single lot is located at 35 N. Congress and is 30' x 70'. There are several lots available on this block all zoned RM-1, a multifamily district established primarily to foster family-oriented options. This is a prime area to build in this a fresh concept in this hot market with the boardwalk, Ocean Casino and beach right down the street a...