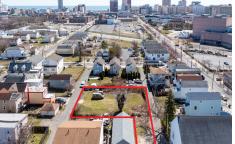

## **COMMENTS**

BUILDABLE CLEAR LOT! Ready for development, this offering is the combination of 2 lots providing an additional access point to the property. The large 80'x100' lot is situated between Hobart and Trinity Avenues and offers an additional 25X95 adjacent lot with property access out to Hummock Ave. The property is zoned RM-1 a multifamily district established primarily t ...

## COMMENTS

**Taxes** 

BUILDABLE CLEAR LOT! Ready for development, this offering is the combination of 2 lots providing an additional access point to the property. The large 80'x100' lot is situated between Hobart and Trinity Avenues and offers an additional 25X95 adjacent lot with property access out to Hummock Ave. The property is zoned RM-1 a multifamily district established primarily t...