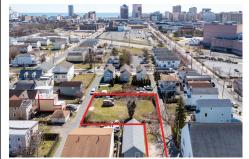

## **COMMENTS**

BUILDABLE CLEAR LOT! Ready for development, this offering is the combination of 2 lots providing an additional access point to the property. The large 80'x100' lot is situated between Hobart and Trinity Avenues and offers an additional 25X95 adjacent lot with property access out to Hummock Ave. The property is zoned RM-1 a multifamily district established primarily t ...

## COMMENTS

**Taxes** 

BUILDABLE CLEAR LOT! Ready for development, this offering is the combination of 2 lots providing an additional access point to the property. The large 80'x100' lot is situated between Hobart and Trinity Avenues and offers an additional 25X95 adjacent lot with property access out to Hummock Ave. The property is zoned RM-1 a multifamily district established primarily t...