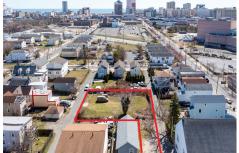

## **COMMENTS**

BUILDABLE CLEAR LOT! Ready for development, this offering is the combination of 2 lots providing an additional access point to the property. The large 80'x100' lot is situated between Hobart and Trinity Avenues and offers an additional 25X95 adjacent lot with property access out to Hummock Ave. The property is zoned RM-1 a multifamily district established primarily t...

## COMMENTS

BUILDABLE CLEAR LOT! Ready for development, this offering is the combination of 2 lots providing an additional access point to the property. The large 80'x100' lot is situated between Hobart and Trinity Avenues and offers an additional 25X95 adjacent lot with property access out to Hummock Ave. The property is zoned RM-1 a multifamily district established primarily t...