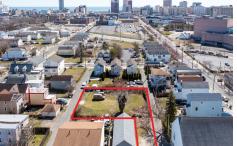

## **COMMENTS**

BUILDABLE CLEAR LOT! Ready for development, this offering is the combination of 2 lots providing an additional access point to the property. The large 80'x100' lot is situated between Hobart and Trinity Avenues and offers an additional 25X95 adjacent lot with property access out to Hummock Ave. The property is zoned RM-1 a multifamily district established primarily t...

## COMMENTS

BUILDABLE CLEAR LOT! Ready for development, this offering is the combination of 2 lots providing an additional access point to the property. The large 80'x100' lot is situated between Hobart and Trinity Avenues and offers an additional 25X95 adjacent lot with property access out to Hummock Ave. The property is zoned RM-1 a multifamily district established primarily t...