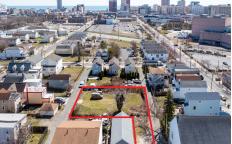

1676.00

Price \$75,000.00

414 Hobart, Atlantic City, NJ, 08401

# COMMENTS

**Taxes** 

BUILDABLE CLEAR LOT! Ready for development, this offering is the combination of 2 lots providing an additional access point to the property. The large 80'x100' lot is situated between Hobart and Trinity Avenues and offers an additional 25X95 adjacent lot with property access out to Hummock Ave. The property is zoned RM-1 a multifamily district established primarily t...