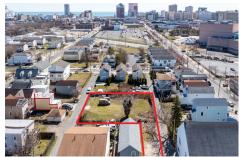

# **COMMENTS**

BUILDABLE CLEAR LOT! Ready for development, this offering is the combination of 2 lots providing an additional access point to the property. The large 80'x100' lot is situated between Hobart and Trinity Avenues and offers an additional 25X95 adjacent lot with property access out to Hummock Ave. The property is zoned RM-1 a multifamily district established primarily t...

#### PROPERTY FEATURES