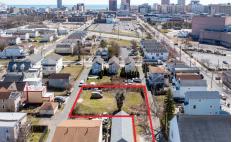

# COMMENTS

**Taxes** 

BUILDABLE CLEAR LOT! Ready for development, this offering is the combination of 2 lots providing an additional access point to the property. The large 80'x100' lot is situated between Hobart and Trinity Avenues and offers an additional 25X95 adjacent lot with property access out to Hummock Ave. The property is zoned RM-1 a multifamily district established primarily t...

#### PROPERTY FEATURES