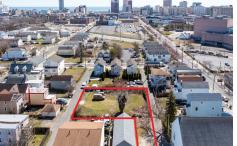

Price \$75,000.00

414 Hobart, Atlantic City, NJ, 08401

## COMMENTS

BUILDABLE CLEAR LOT! Ready for development, this offering is the combination of 2 lots providing an additional access point to the property. The large 80'x100' lot is situated between Hobart and Trinity Avenues and offers an additional 25X95 adjacent lot with property access out to Hummock Ave. The property is zoned RM-1 a multifamily district established primarily t...