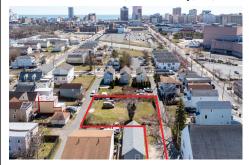

Berger Realty, Inc. 3160 Asbury Avenue Ocean City, NJ 08226 1-877-237-4371/609-399-0076 info@bergerrealty.com

PROPERTY DETAILS

0

414 Hobart, Atlantic City, NJ, 08401

## **COMMENTS**

BUILDABLE CLEAR LOT! Ready for development, this offering is the combination of 2 lots providing an additional access point to the property. The large 80'x100' lot is situated between Hobart and Trinity Avenues and offers an additional 25X95 adjacent lot with property access out to Hummock Ave. The property is zoned RM-1 a multifamily district established primarily t...