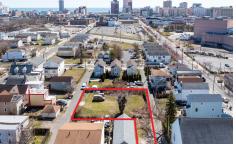

# **COMMENTS**

BUILDABLE CLEAR LOT! Ready for development, this offering is the combination of 2 lots providing an additional access point to the property. The large 80'x100' lot is situated between Hobart and Trinity Avenues and offers an additional 25X95 adjacent lot with property access out to Hummock Ave. The property is zoned RM-1 a multifamily district established primarily t...

# COMMENTS

BUILDABLE CLEAR LOT! Ready for development, this offering is the combination of 2 lots providing an additional access point to the property. The large 80'x100' lot is situated between Hobart and Trinity Avenues and offers an additional 25X95 adjacent lot with property access out to Hummock Ave. The property is zoned RM-1 a multifamily district established primarily t...