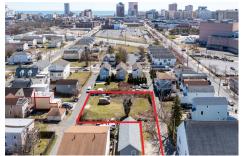

# **COMMENTS**

BUILDABLE CLEAR LOT! Ready for development, this offering is the combination of 2 lots providing an additional access point to the property. The large 80'x100' lot is situated between Hobart and Trinity Avenues and offers an additional 25X95 adjacent lot with property access out to Hummock Ave. The property is zoned RM-1 a multifamily district established primarily t...

# COMMENTS

BUILDABLE CLEAR LOT! Ready for development, this offering is the combination of 2 lots providing an additional access point to the property. The large 80'x100' lot is situated between Hobart and Trinity Avenues and offers an additional 25X95 adjacent lot with property access out to Hummock Ave. The property is zoned RM-1 a multifamily district established primarily t...