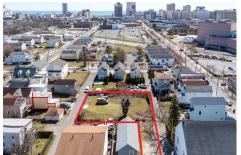

## **COMMENTS**

BUILDABLE CLEAR LOT! Ready for development, this offering is the combination of 2 lots providing an additional access point to the property. The large 80'x100' lot is situated between Hobart and Trinity Avenues and offers an additional 25X95 adjacent lot with property access out to Hummock Ave. The property is zoned RM-1 a multifamily district established primarily t...

1676.00

Price \$75,000.00

414 Hobart, Atlantic City, NJ, 08401