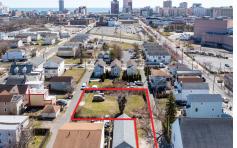

## COMMENTS

**Taxes** 

BUILDABLE CLEAR LOT! Ready for development, this offering is the combination of 2 lots providing an additional access point to the property. The large 80'x100' lot is situated between Hobart and Trinity Avenues and offers an additional 25X95 adjacent lot with property access out to Hummock Ave. The property is zoned RM-1 a multifamily district established primarily t...