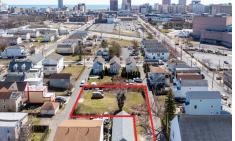

## COMMENTS

BUILDABLE CLEAR LOT! Ready for development, this offering is the combination of 2 lots providing an additional access point to the property. The large 80'x100' lot is situated between Hobart and Trinity Avenues and offers an additional 25X95 adjacent lot with property access out to Hummock Ave. The property is zoned RM-1 a multifamily district established primarily t...