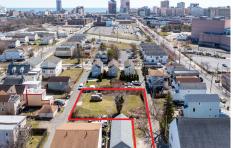

## **COMMENTS**

BUILDABLE CLEAR LOT! Ready for development, this offering is the combination of 2 lots providing an additional access point to the property. The large 80'x100' lot is situated between Hobart and Trinity Avenues and offers an additional 25X95 adjacent lot with property access out to Hummock Ave. The property is zoned RM-1 a multifamily district established primarily t ...

Price \$75,000.00

414 Hobart, Atlantic City, NJ, 08401