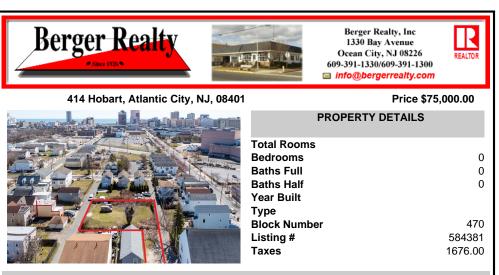

# PROPERTY FEATURES CONTACT

Scan to see Property page.

Ask for Margaret M. Kurz Berger Realty Inc 1330 Bay Avenue, Ocean City Call: 609-226-6286 Email to: mmk@bergerrealty.com

| Total Rooms  |         |
|--------------|---------|
| Bedrooms     | 0       |
| Baths Full   | 0       |
| Baths Half   | 0       |
| Year Built   |         |
| Туре         |         |
| Block Number | 470     |
| Listing #    | 584381  |
| Taxes        | 1676.00 |
|              |         |

### COMMENTS

BUILDABLE CLEAR LOT! Ready for development, this offering is the combination of 2 lots providing an additional access point to the property. The large 80'x100' lot is situated between Hobart and Trinity Avenues and offers an additional 25X95 adjacent lot with property access out to Hummock Ave. The property is zoned RM-1 a multifamily district established primarily t...