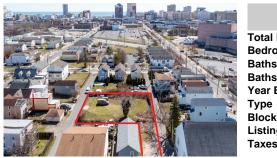

### COMMENTS

BUILDABLE CLEAR LOT! Ready for development, this offering is the combination of 2 lots providing an additional access point to the property. The large 80'x100' lot is situated between Hobart and Trinity Avenues and offers an additional 25X95 adjacent lot with property access out to Hummock Ave. The property is zoned RM-1 a multifamily district established primarily t...