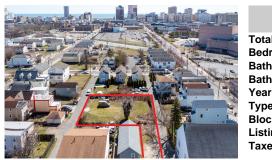

COMMENTS

Listing #

Taxes

BUILDABLE CLEAR LOT! Ready for development, this offering is the combination of 2 lots providing an additional access point to the property. The large 80'x100' lot is situated between Hobart and Trinity Avenues and offers an additional 25X95 adjacent lot with property access out to Hummock Ave. The property is zoned RM-1 a multifamily district established primarily t...

## COMMENTS

BUILDABLE CLEAR LOT! Ready for development, this offering is the combination of 2 lots providing an additional access point to the property. The large 80'x100' lot is situated between Hobart and Trinity Avenues and offers an additional 25X95 adjacent lot with property access out to Hummock Ave. The property is zoned RM-1 a multifamily district established primarily t...