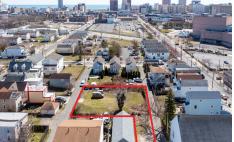

## **COMMENTS**

BUILDABLE CLEAR LOT! Ready for development, this offering is the combination of 2 lots providing an additional access point to the property. The large 80'x100' lot is situated between Hobart and Trinity Avenues and offers an additional 25X95 adjacent lot with property access out to Hummock Ave. The property is zoned RM-1 a multifamily district established primarily t ...

## COMMENTS

**Taxes** 

BUILDABLE CLEAR LOT! Ready for development, this offering is the combination of 2 lots providing an additional access point to the property. The large 80'x100' lot is situated between Hobart and Trinity Avenues and offers an additional 25X95 adjacent lot with property access out to Hummock Ave. The property is zoned RM-1 a multifamily district established primarily t...