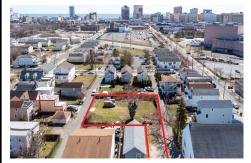

## **COMMENTS**

BUILDABLE CLEAR LOT! Ready for development, this offering is the combination of 2 lots providing an additional access point to the property. The large 80'x100' lot is situated between Hobart and Trinity Avenues and offers an additional 25X95 adjacent lot with property access out to Hummock Ave. The property is zoned RM-1 a multifamily district established primarily t ...

## COMMENTS

**Taxes** 

BUILDABLE CLEAR LOT! Ready for development, this offering is the combination of 2 lots providing an additional access point to the property. The large 80'x100' lot is situated between Hobart and Trinity Avenues and offers an additional 25X95 adjacent lot with property access out to Hummock Ave. The property is zoned RM-1 a multifamily district established primarily t...