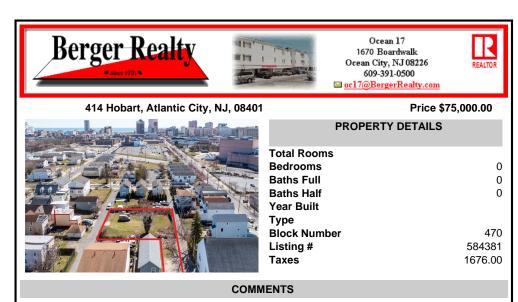

## COMMENTS

BUILDABLE CLEAR LOT! Ready for development, this offering is the combination of 2 lots providing an additional access point to the property. The large 80'x100' lot is situated between Hobart and Trinity Avenues and offers an additional 25X95 adjacent lot with property access out to Hummock Ave. The property is zoned RM-1 a multifamily district established primarily t...