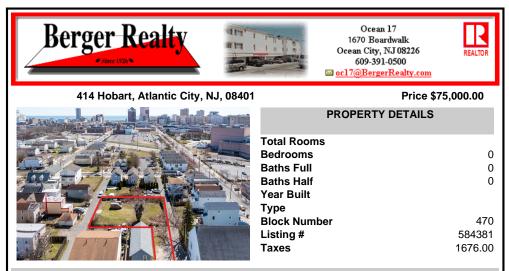

## COMMENTS

BUILDABLE CLEAR LOT! Ready for development, this offering is the combination of 2 lots providing an additional access point to the property. The large 80'x100' lot is situated between Hobart and Trinity Avenues and offers an additional 25X95 adjacent lot with property access out to Hummock Ave. The property is zoned RM-1 a multifamily district established primarily t...