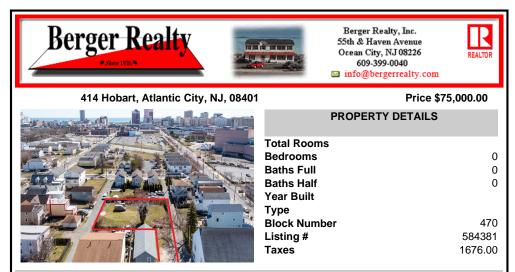

COMMENTS

BUILDABLE CLEAR LOT! Ready for development, this offering is the combination of 2 lots providing an additional access point to the property. The large 80'x100' lot is situated between Hobart and Trinity Avenues and offers an additional 25X95 adjacent lot with property access out to Hummock Ave. The property is zoned RM-1 a multifamily district established primarily t ...

## COMMENTS

BUILDABLE CLEAR LOT! Ready for development, this offering is the combination of 2 lots providing an additional access point to the property. The large 80'x100' lot is situated between Hobart and Trinity Avenues and offers an additional 25X95 adjacent lot with property access out to Hummock Ave. The property is zoned RM-1 a multifamily district established primarily t...