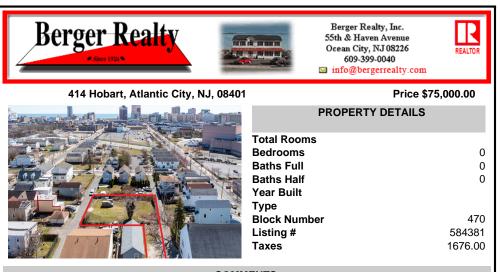

COMMENTS

BUILDABLE CLEAR LOT! Ready for development, this offering is the combination of 2 lots providing an additional access point to the property. The large 80'x100' lot is situated between Hobart and Trinity Avenues and offers an additional 25X95 adjacent lot with property access out to Hummock Ave. The property is zoned RM-1 a multifamily district established primarily t ...

## COMMENTS

BUILDABLE CLEAR LOT! Ready for development, this offering is the combination of 2 lots providing an additional access point to the property. The large 80'x100' lot is situated between Hobart and Trinity Avenues and offers an additional 25X95 adjacent lot with property access out to Hummock Ave. The property is zoned RM-1 a multifamily district established primarily t...