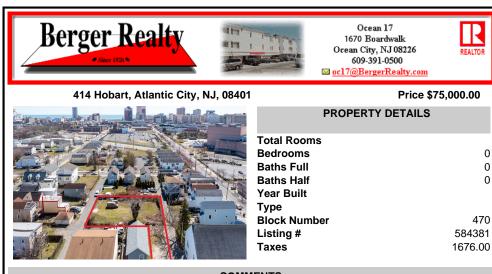

COMMENTS

BUILDABLE CLEAR LOT! Ready for development, this offering is the combination of 2 lots providing an additional access point to the property. The large 80'x100' lot is situated between Hobart and Trinity Avenues and offers an additional 25X95 adjacent lot with property access out to Hummock Ave. The property is zoned RM-1 a multifamily district established primarily t...

Taxes

BUILDABLE CLEAR LOT! Ready for development, this offering is the combination of 2 lots providing an additional access point to the property. The large 80'x100' lot is situated between Hobart and Trinity Avenues and offers an additional 25X95 adjacent lot with property access out to Hummock Ave. The property is zoned RM-1 a multifamily district established primarily t...