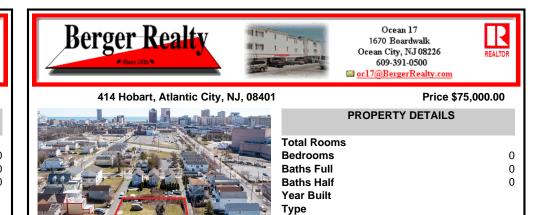

COMMENTS

BUILDABLE CLEAR LOT! Ready for development, this offering is the combination of 2 lots providing an additional access point to the property. The large 80'x100' lot is situated between Hobart and Trinity Avenues and offers an additional 25X95 adjacent lot with property access out to Hummock Ave. The property is zoned RM-1 a multifamily district established primarily t...

Taxes

BUILDABLE CLEAR LOT! Ready for development, this offering is the combination of 2 lots providing an additional access point to the property. The large 80'x100' lot is situated between Hobart and Trinity Avenues and offers an additional 25X95 adjacent lot with property access out to Hummock Ave. The property is zoned RM-1 a multifamily district established primarily t...