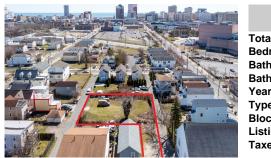

### COMMENTS

Taxes

BUILDABLE CLEAR LOT! Ready for development, this offering is the combination of 2 lots providing an additional access point to the property. The large 80'x100' lot is situated between Hobart and Trinity Avenues and offers an additional 25X95 adjacent lot with property access out to Hummock Ave. The property is zoned RM-1 a multifamily district established primarily t...

## COMMENTS

BUILDABLE CLEAR LOT! Ready for development, this offering is the combination of 2 lots providing an additional access point to the property. The large 80'x100' lot is situated between Hobart and Trinity Avenues and offers an additional 25X95 adjacent lot with property access out to Hummock Ave. The property is zoned RM-1 a multifamily district established primarily t...