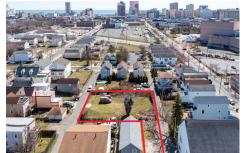

Berger Realty, Inc 1330 Bay Avenue Ocean City, NJ 08226 609-391-1330/609-391-1300 info@bergerrealty.com

414 Hobart, Atlantic City, NJ, 08401

# Price \$75,000.00

## **COMMENTS**

BUILDABLE CLEAR LOT! Ready for development, this offering is the combination of 2 lots providing an additional access point to the property. The large 80'x100' lot is situated between Hobart and Trinity Avenues and offers an additional 25X95 adjacent lot with property access out to Hummock Ave. The property is zoned RM-1 a multifamily district established primarily t...