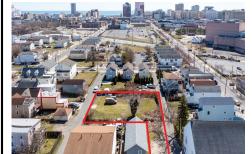

Price \$75,000.00

414 Hobart, Atlantic City, NJ, 08401

## COMMENTS

BUILDABLE CLEAR LOT! Ready for development, this offering is the combination of 2 lots providing an additional access point to the property. The large 80'x100' lot is situated between Hobart and Trinity Avenues and offers an additional 25X95 adjacent lot with property access out to Hummock Ave. The property is zoned RM-1 a multifamily district established primarily t...