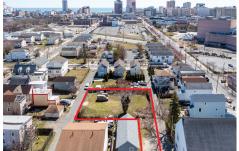

### **COMMENTS**

BUILDABLE CLEAR LOT! Ready for development, this offering is the combination of 2 lots providing an additional access point to the property. The large 80'x100' lot is situated between Hobart and Trinity Avenues and offers an additional 25X95 adjacent lot with property access out to Hummock Ave. The property is zoned RM-1 a multifamily district established primarily t...

### PROPERTY FEATURES