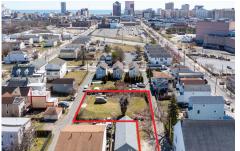

### COMMENTS

BUILDABLE CLEAR LOT! Ready for development, this offering is the combination of 2 lots providing an additional access point to the property. The large 80'x100' lot is situated between Hobart and Trinity Avenues and offers an additional 25X95 adjacent lot with property access out to Hummock Ave. The property is zoned RM-1 a multifamily district established primarily t...

### **PROPERTY FEATURES**