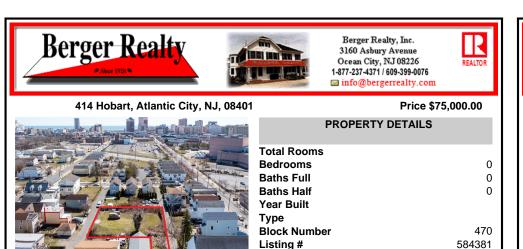

## COMMENTS

Taxes

BUILDABLE CLEAR LOT! Ready for development, this offering is the combination of 2 lots providing an additional access point to the property. The large 80'x100' lot is situated between Hobart and Trinity Avenues and offers an additional 25X95 adjacent lot with property access out to Hummock Ave. The property is zoned RM-1 a multifamily district established primarily t...

## COMMENTS

BUILDABLE CLEAR LOT! Ready for development, this offering is the combination of 2 lots providing an additional access point to the property. The large 80'x100' lot is situated between Hobart and Trinity Avenues and offers an additional 25X95 adjacent lot with property access out to Hummock Ave. The property is zoned RM-1 a multifamily district established primarily t...