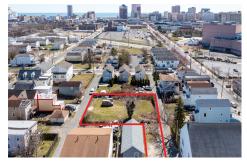

# **COMMENTS**

Taxes

BUILDABLE CLEAR LOT! Ready for development, this offering is the combination of 2 lots providing an additional access point to the property. The large 80'x100' lot is situated between Hobart and Trinity Avenues and offers an additional 25X95 adjacent lot with property access out to Hummock Ave. The property is zoned RM-1 a multifamily district established primarily t ...

#### PROPERTY FEATURES