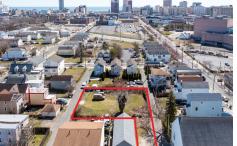

# COMMENTS

BUILDABLE CLEAR LOT! Ready for development, this offering is the combination of 2 lots providing an additional access point to the property. The large 80'x100' lot is situated between Hobart and Trinity Avenues and offers an additional 25X95 adjacent lot with property access out to Hummock Ave. The property is zoned RM-1 a multifamily district established primarily t...

#### **PROPERTY FEATURES**