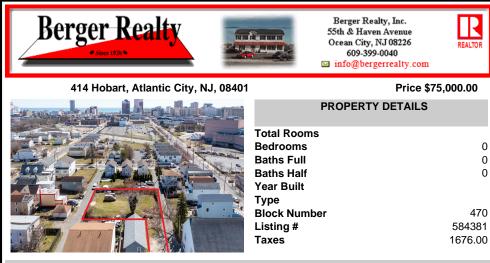

COMMENTS

BUILDABLE CLEAR LOT! Ready for development, this offering is the combination of 2 lots providing an additional access point to the property. The large 80'x100' lot is situated between Hobart and Trinity Avenues and offers an additional 25X95 adjacent lot with property access out to Hummock Ave. The property is zoned RM-1 a multifamily district established primarily t...

## COMMENTS

BUILDABLE CLEAR LOT! Ready for development, this offering is the combination of 2 lots providing an additional access point to the property. The large 80'x100' lot is situated between Hobart and Trinity Avenues and offers an additional 25X95 adjacent lot with property access out to Hummock Ave. The property is zoned RM-1 a multifamily district established primarily t...