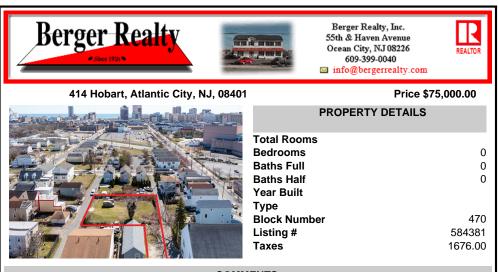

COMMENTS

BUILDABLE CLEAR LOT! Ready for development, this offering is the combination of 2 lots providing an additional access point to the property. The large 80'x100' lot is situated between Hobart and Trinity Avenues and offers an additional 25X95 adjacent lot with property access out to Hummock Ave. The property is zoned RM-1 a multifamily district established primarily t...

## COMMENTS

BUILDABLE CLEAR LOT! Ready for development, this offering is the combination of 2 lots providing an additional access point to the property. The large 80'x100' lot is situated between Hobart and Trinity Avenues and offers an additional 25X95 adjacent lot with property access out to Hummock Ave. The property is zoned RM-1 a multifamily district established primarily t...