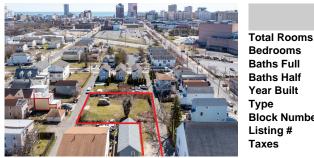

## COMMENTS

Taxes

BUILDABLE CLEAR LOT! Ready for development, this offering is the combination of 2 lots providing an additional access point to the property. The large 80'x100' lot is situated between Hobart and Trinity Avenues and offers an additional 25X95 adjacent lot with property access out to Hummock Ave. The property is zoned RM-1 a multifamily district established primarily t...

## COMMENTS

BUILDABLE CLEAR LOT! Ready for development, this offering is the combination of 2 lots providing an additional access point to the property. The large 80'x100' lot is situated between Hobart and Trinity Avenues and offers an additional 25X95 adjacent lot with property access out to Hummock Ave. The property is zoned RM-1 a multifamily district established primarily t...