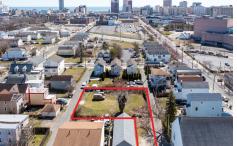

Price \$75,000.00

414 Hobart, Atlantic City, NJ, 08401

# COMMENTS

BUILDABLE CLEAR LOT! Ready for development, this offering is the combination of 2 lots providing an additional access point to the property. The large 80'x100' lot is situated between Hobart and Trinity Avenues and offers an additional 25X95 adjacent lot with property access out to Hummock Ave. The property is zoned RM-1 a multifamily district established primarily t...