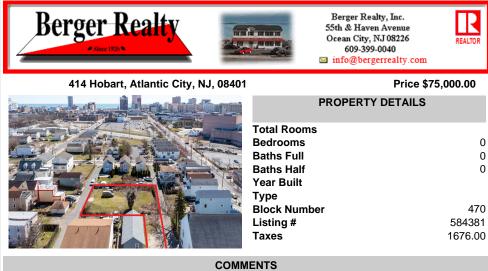

BUILDABLE CLEAR LOT! Ready for development, this offering is the combination of 2 lots providing an additional access point to the property. The large 80'x100' lot is situated between Hobart and Trinity Avenues and offers an additional 25X95 adjacent lot with property access out to Hummock Ave. The property is zoned RM-1 a multifamily district established primarily t ...