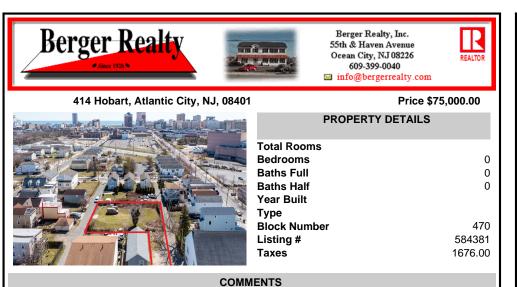

BUILDABLE CLEAR LOT! Ready for development, this offering is the combination of 2 lots providing an additional access point to the property. The large 80'x100' lot is situated between Hobart and Trinity Avenues and offers an additional 25X95 adjacent lot with property access out to Hummock Ave. The property is zoned RM-1 a multifamily district established primarily t ...