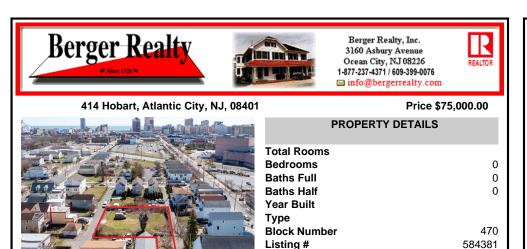

## COMMENTS

Taxes

BUILDABLE CLEAR LOT! Ready for development, this offering is the combination of 2 lots providing an additional access point to the property. The large 80'x100' lot is situated between Hobart and Trinity Avenues and offers an additional 25X95 adjacent lot with property access out to Hummock Ave. The property is zoned RM-1 a multifamily district established primarily t...

## COMMENTS

BUILDABLE CLEAR LOT! Ready for development, this offering is the combination of 2 lots providing an additional access point to the property. The large 80'x100' lot is situated between Hobart and Trinity Avenues and offers an additional 25X95 adjacent lot with property access out to Hummock Ave. The property is zoned RM-1 a multifamily district established primarily t...