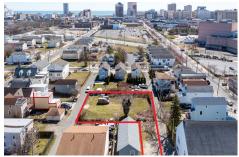

## **COMMENTS**

BUILDABLE CLEAR LOT! Ready for development, this offering is the combination of 2 lots providing an additional access point to the property. The large 80'x100' lot is situated between Hobart and Trinity Avenues and offers an additional 25X95 adjacent lot with property access out to Hummock Ave. The property is zoned RM-1 a multifamily district established primarily t ...

## COMMENTS

BUILDABLE CLEAR LOT! Ready for development, this offering is the combination of 2 lots providing an additional access point to the property. The large 80'x100' lot is situated between Hobart and Trinity Avenues and offers an additional 25X95 adjacent lot with property access out to Hummock Ave. The property is zoned RM-1 a multifamily district established primarily t...