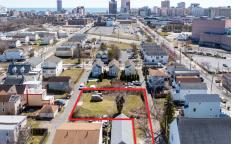

## **COMMENTS**

BUILDABLE CLEAR LOT! Ready for development, this offering is the combination of 2 lots providing an additional access point to the property. The large 80'x100' lot is situated between Hobart and Trinity Avenues and offers an additional 25X95 adjacent lot with property access out to Hummock Ave. The property is zoned RM-1 a multifamily district established primarily t ...

## COMMENTS

BUILDABLE CLEAR LOT! Ready for development, this offering is the combination of 2 lots providing an additional access point to the property. The large 80'x100' lot is situated between Hobart and Trinity Avenues and offers an additional 25X95 adjacent lot with property access out to Hummock Ave. The property is zoned RM-1 a multifamily district established primarily t...