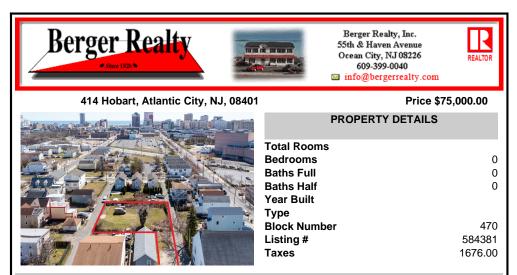

COMMENTS

BUILDABLE CLEAR LOT! Ready for development, this offering is the combination of 2 lots providing an additional access point to the property. The large 80'x100' lot is situated between Hobart and Trinity Avenues and offers an additional 25X95 adjacent lot with property access out to Hummock Ave. The property is zoned RM-1 a multifamily district established primarily t ...

## COMMENTS

BUILDABLE CLEAR LOT! Ready for development, this offering is the combination of 2 lots providing an additional access point to the property. The large 80'x100' lot is situated between Hobart and Trinity Avenues and offers an additional 25X95 adjacent lot with property access out to Hummock Ave. The property is zoned RM-1 a multifamily district established primarily t...