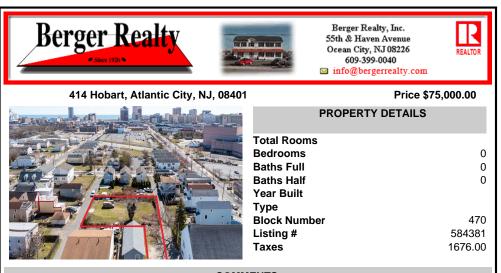

COMMENTS

BUILDABLE CLEAR LOT! Ready for development, this offering is the combination of 2 lots providing an additional access point to the property. The large 80'x100' lot is situated between Hobart and Trinity Avenues and offers an additional 25X95 adjacent lot with property access out to Hummock Ave. The property is zoned RM-1 a multifamily district established primarily t ...

## COMMENTS

BUILDABLE CLEAR LOT! Ready for development, this offering is the combination of 2 lots providing an additional access point to the property. The large 80'x100' lot is situated between Hobart and Trinity Avenues and offers an additional 25X95 adjacent lot with property access out to Hummock Ave. The property is zoned RM-1 a multifamily district established primarily t...