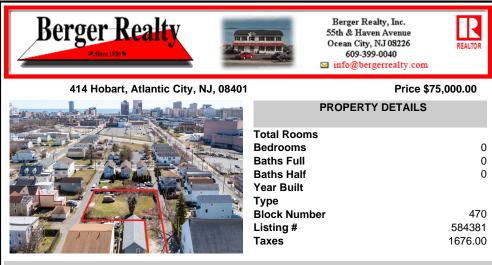

## **PROPERTY FEATURES** CONTACT

Scan to see Property page.

Ask for Ellen L. Senft Berger Realty Inc 109 E 55th St., Ocean City Call: 609-231-5733 Email to: els@bergerrealty.com

COMMENTS

BUILDABLE CLEAR LOT! Ready for development, this offering is the combination of 2 lots providing an additional access point to the property. The large 80'x100' lot is situated between Hobart and Trinity Avenues and offers an additional 25X95 adjacent lot with property access out to Hummock Ave. The property is zoned RM-1 a multifamily district established primarily t...