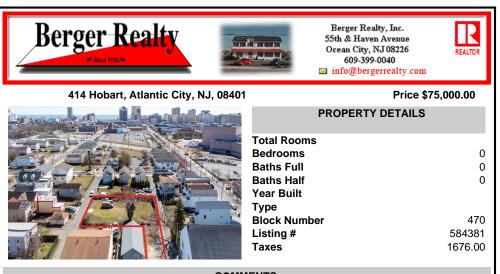

COMMENTS

BUILDABLE CLEAR LOT! Ready for development, this offering is the combination of 2 lots providing an additional access point to the property. The large 80'x100' lot is situated between Hobart and Trinity Avenues and offers an additional 25X95 adjacent lot with property access out to Hummock Ave. The property is zoned RM-1 a multifamily district established primarily t ...