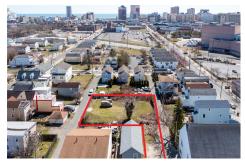

# **COMMENTS**

Taxes

BUILDABLE CLEAR LOT! Ready for development, this offering is the combination of 2 lots providing an additional access point to the property. The large 80'x100' lot is situated between Hobart and Trinity Avenues and offers an additional 25X95 adjacent lot with property access out to Hummock Ave. The property is zoned RM-1 a multifamily district established primarily t ...

# COMMENTS

BUILDABLE CLEAR LOT! Ready for development, this offering is the combination of 2 lots providing an additional access point to the property. The large 80'x100' lot is situated between Hobart and Trinity Avenues and offers an additional 25X95 adjacent lot with property access out to Hummock Ave. The property is zoned RM-1 a multifamily district established primarily t...