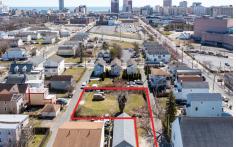

# **COMMENTS**

Taxes

BUILDABLE CLEAR LOT! Ready for development, this offering is the combination of 2 lots providing an additional access point to the property. The large 80'x100' lot is situated between Hobart and Trinity Avenues and offers an additional 25X95 adjacent lot with property access out to Hummock Ave. The property is zoned RM-1 a multifamily district established primarily t ...

# COMMENTS

BUILDABLE CLEAR LOT! Ready for development, this offering is the combination of 2 lots providing an additional access point to the property. The large 80'x100' lot is situated between Hobart and Trinity Avenues and offers an additional 25X95 adjacent lot with property access out to Hummock Ave. The property is zoned RM-1 a multifamily district established primarily t...