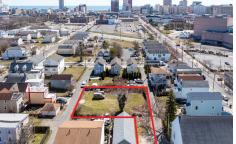

## **COMMENTS**

BUILDABLE CLEAR LOT! Ready for development, this offering is the combination of 2 lots providing an additional access point to the property. The large 80'x100' lot is situated between Hobart and Trinity Avenues and offers an additional 25X95 adjacent lot with property access out to Hummock Ave. The property is zoned RM-1 a multifamily district established primarily t...

## COMMENTS

BUILDABLE CLEAR LOT! Ready for development, this offering is the combination of 2 lots providing an additional access point to the property. The large 80'x100' lot is situated between Hobart and Trinity Avenues and offers an additional 25X95 adjacent lot with property access out to Hummock Ave. The property is zoned RM-1 a multifamily district established primarily t...