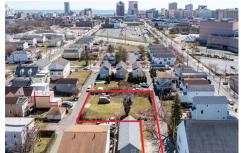

## **COMMENTS**

BUILDABLE CLEAR LOT! Ready for development, this offering is the combination of 2 lots providing an additional access point to the property. The large 80'x100' lot is situated between Hobart and Trinity Avenues and offers an additional 25X95 adjacent lot with property access out to Hummock Ave. The property is zoned RM-1 a multifamily district established primarily t...

## COMMENTS

BUILDABLE CLEAR LOT! Ready for development, this offering is the combination of 2 lots providing an additional access point to the property. The large 80'x100' lot is situated between Hobart and Trinity Avenues and offers an additional 25X95 adjacent lot with property access out to Hummock Ave. The property is zoned RM-1 a multifamily district established primarily t...