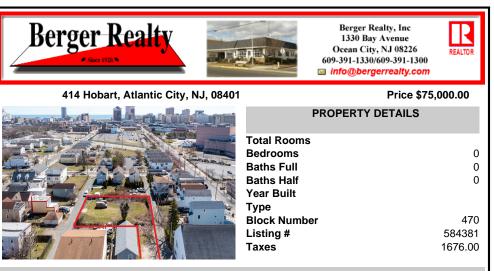

# PROPERTY FEATURES CONTACT

Scan to see Property page.

Ask for Dave Zelinski Berger Realty Inc 1330 Bay Avenue, Ocean City Call: 609-425-8891 Email to: djz@bergerrealty.com

| Total Rooms  |         |
|--------------|---------|
| Bedrooms     | 0       |
| Baths Full   | 0       |
| Baths Half   | 0       |
| Year Built   |         |
| Туре         |         |
| Block Number | 470     |
| Listing #    | 584381  |
| Taxes        | 1676.00 |
|              |         |

## COMMENTS

BUILDABLE CLEAR LOT! Ready for development, this offering is the combination of 2 lots providing an additional access point to the property. The large 80'x100' lot is situated between Hobart and Trinity Avenues and offers an additional 25X95 adjacent lot with property access out to Hummock Ave. The property is zoned RM-1 a multifamily district established primarily t...