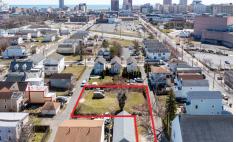

# COMMENTS

BUILDABLE CLEAR LOT! Ready for development, this offering is the combination of 2 lots providing an additional access point to the property. The large 80'x100' lot is situated between Hobart and Trinity Avenues and offers an additional 25X95 adjacent lot with property access out to Hummock Ave. The property is zoned RM-1 a multifamily district established primarily t...

# **PROPERTY FEATURES**