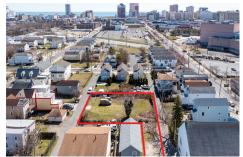

# **COMMENTS**

Taxes

BUILDABLE CLEAR LOT! Ready for development, this offering is the combination of 2 lots providing an additional access point to the property. The large 80'x100' lot is situated between Hobart and Trinity Avenues and offers an additional 25X95 adjacent lot with property access out to Hummock Ave. The property is zoned RM-1 a multifamily district established primarily t...

# PROPERTY FEATURES