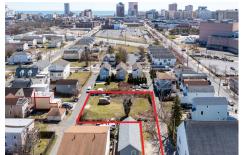

# **COMMENTS**

BUILDABLE CLEAR LOT! Ready for development, this offering is the combination of 2 lots providing an additional access point to the property. The large 80'x100' lot is situated between Hobart and Trinity Avenues and offers an additional 25X95 adjacent lot with property access out to Hummock Ave. The property is zoned RM-1 a multifamily district established primarily t...

# COMMENTS

**Taxes** 

BUILDABLE CLEAR LOT! Ready for development, this offering is the combination of 2 lots providing an additional access point to the property. The large 80'x100' lot is situated between Hobart and Trinity Avenues and offers an additional 25X95 adjacent lot with property access out to Hummock Ave. The property is zoned RM-1 a multifamily district established primarily t...