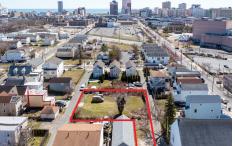

# **COMMENTS**

BUILDABLE CLEAR LOT! Ready for development, this offering is the combination of 2 lots providing an additional access point to the property. The large 80'x100' lot is situated between Hobart and Trinity Avenues and offers an additional 25X95 adjacent lot with property access out to Hummock Ave. The property is zoned RM-1 a multifamily district established primarily t...

# COMMENTS

**Taxes** 

BUILDABLE CLEAR LOT! Ready for development, this offering is the combination of 2 lots providing an additional access point to the property. The large 80'x100' lot is situated between Hobart and Trinity Avenues and offers an additional 25X95 adjacent lot with property access out to Hummock Ave. The property is zoned RM-1 a multifamily district established primarily t...