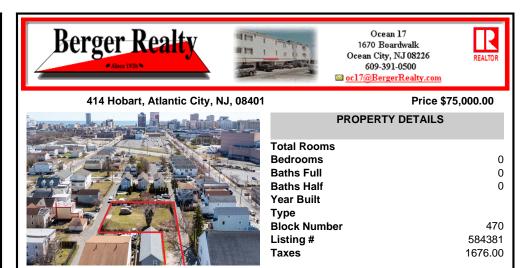

BUILDABLE CLEAR LOT! Ready for development, this offering is the combination of 2 lots providing an additional access point to the property. The large 80'x100' lot is situated between Hobart and Trinity Avenues and offers an additional 25X95 adjacent lot with property access out to Hummock Ave. The property is zoned RM-1 a multifamily district established primarily t...

## COMMENTS

BUILDABLE CLEAR LOT! Ready for development, this offering is the combination of 2 lots providing an additional access point to the property. The large 80'x100' lot is situated between Hobart and Trinity Avenues and offers an additional 25X95 adjacent lot with property access out to Hummock Ave. The property is zoned RM-1 a multifamily district established primarily t...