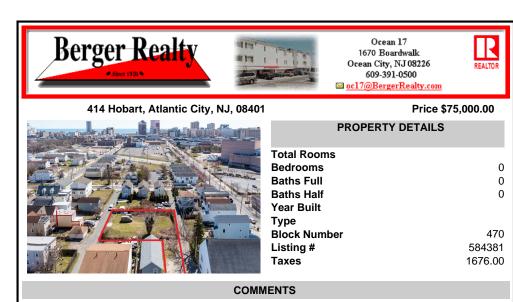

BUILDABLE CLEAR LOT! Ready for development, this offering is the combination of 2 lots providing an additional access point to the property. The large 80'x100' lot is situated between Hobart and Trinity Avenues and offers an additional 25X95 adjacent lot with property access out to Hummock Ave. The property is zoned RM-1 a multifamily district established primarily t...

## COMMENTS

BUILDABLE CLEAR LOT! Ready for development, this offering is the combination of 2 lots providing an additional access point to the property. The large 80'x100' lot is situated between Hobart and Trinity Avenues and offers an additional 25X95 adjacent lot with property access out to Hummock Ave. The property is zoned RM-1 a multifamily district established primarily t...